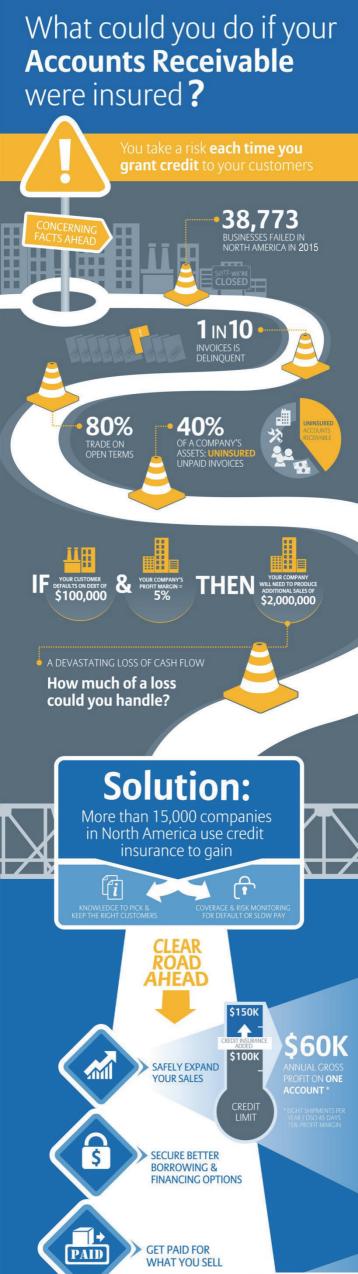

**REDUCE BAD DEBT** RESERVES & FREE UP WORKING CAPITAL

## BAD DEBT RESERVE **2.2%** OF YEARLY SALES.<sup>1</sup>

INSURANCE POLICY COSTS A FRACTION OF THAT AND IS TAX-DEDUCTIBLE.

**GAIN THOROUGH CUSTOMER INSIGHTS & RISK INFORMATION** 

**INCREASE EFFICIENCY IN** YOUR CREDIT MANAGEMENT PROCESSES

## **EXPAND EXPORT MARKETS & SELL ON OPEN TERMS**

FOREIGN COMPANIES BUY AN AVERAGE OF

## **40%** MORE WHEN THEY ARE OFFERED OPEN TERMS.<sup>2</sup>